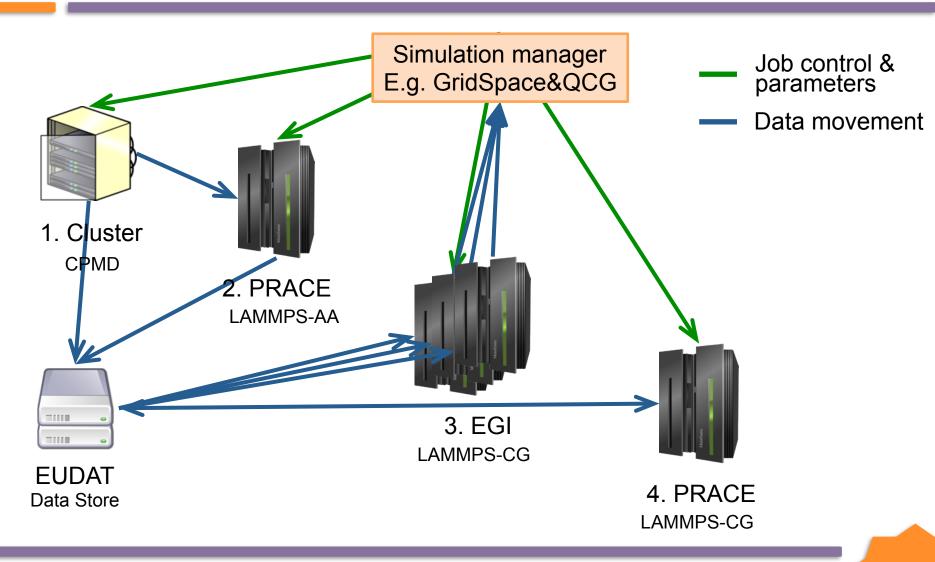

### Nanomaterial use case

# **MAPPER e-Infrastructure**

- High throughput and high performance computing resources
  - Development, testing, debugging
- Tools and services for multiscale computing
- Training materials and documentation
- Support services