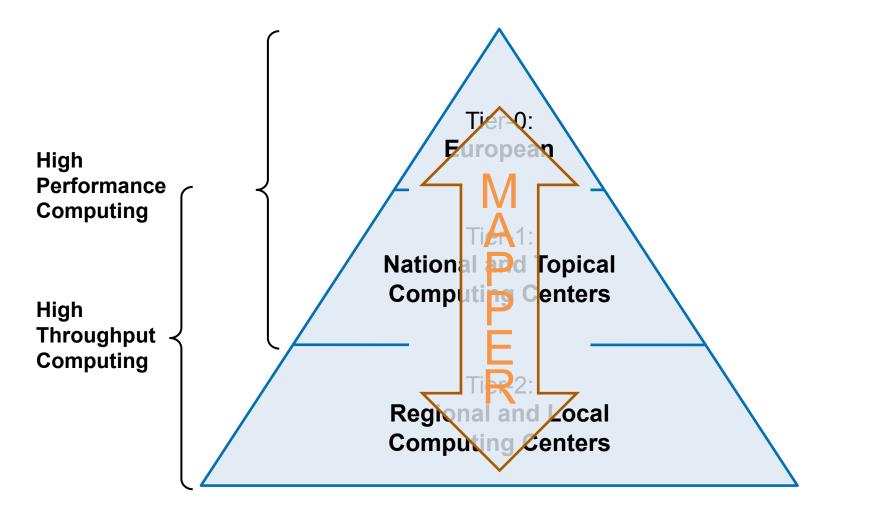

## **Multiscale Computing**

# **MAPPER e-Infrastructure**

- High throughput and high performance computing resources
  - Development, testing, debugging
- Tools and services for multiscale computing
- Training materials and documentation
- Support services