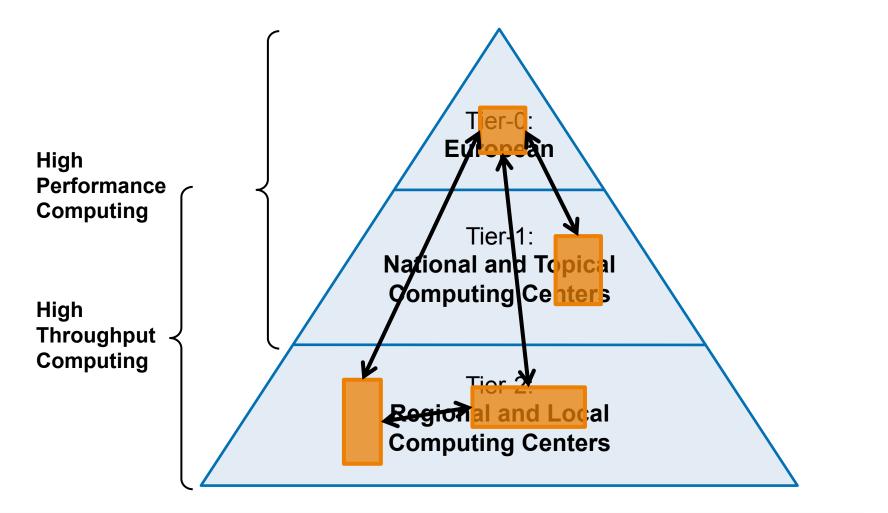

### **European Computing Infrastructures**

# **MAPPER e-Infrastructure**

- High throughput and high performance computing resources
  - Development, testing, debugging
- Tools and services for multiscale computing
- Training materials and documentation
- Support services