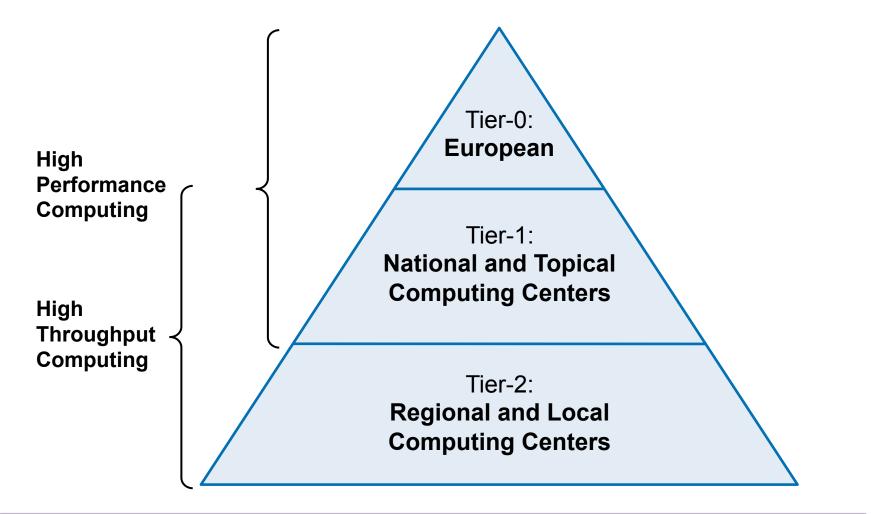

04/06/2013





# Deploying Multiscale Applications on European e-Infrastructures



Ilya Saverchenko

The MAPPER project receives funding from the EC's Seventh Framework Programme (FP7/2007-2013) under grant agreement n° RI-261507.

### Outline



- European e-Infrastructure Ecosystem
- European e-Infrastructures
  - MAPPER
  - EGI
  - EUDAT
  - PRACE
- Tools and services for multiscale computing

### **European Computing Infrastructures**





### **European Computing Infrastructures**





## **Multiscale Computing**





## **Multiscale Computing**





### Nanomaterial use case





### **Resources & Services**



- MAPPER e-Infrastructure
- European e-Infrastructures
  - EGI
  - EUDAT
  - PRACE
- National and regional service providers
- Shared academic facilities
- Local resources and services

# **MAPPER e-Infrastructure**



- High throughput and high performance computing resources
  - Development, testing, debugging
- Tools and services for multiscale computing
- Training materials and documentation
- Support services

## EGI



European Grid Infrastructure

Enables access to computing resources for European researchers from all fields of science, from High Energy Physics to Humanities.

- Legal entity: EGI.eu
  - Coo