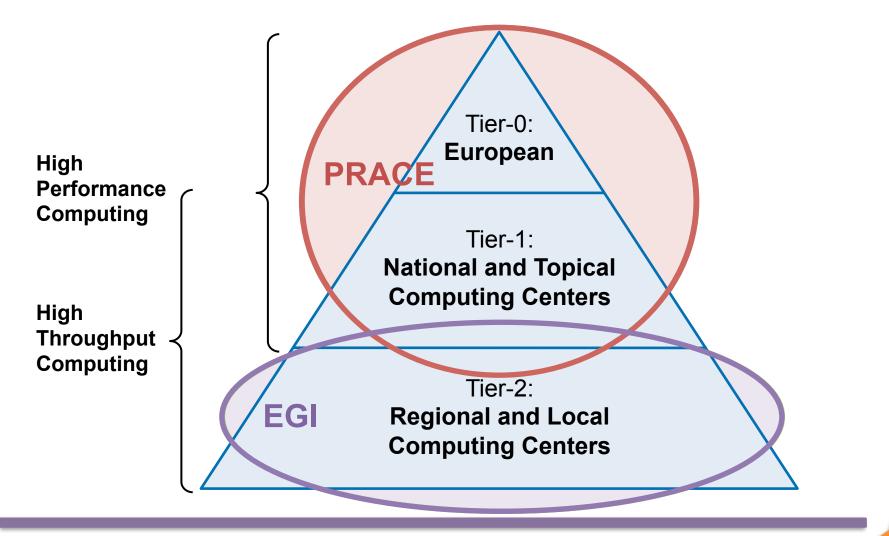

### **Resources & Services**

- MAPPER e-Infrastructure
- European e-Infrastructures
  - EGI
  - EUDAT
  - PRACE
- National and regional service providers
- Shared academic facilities
- Local resources and services

# **MAPPER e-Infrastructure**

- High throughput and high performance computing resources
  - Development, testing, debugging
- Tools and services for multiscale computing
- Training materials and documentation
- Support services

## EGI

European Grid Infrastructure

Enables access to computing resources for European researchers from all fields of science, from High Energy Physics to Humanities.

- Legal entity: EGI.eu
  - Coordinates NGIs
- National and regional resources
  - ~500 resource providers

### PRACE RI

- European and national HPC resources
  - 25 members
- PRACE Tier-0
  - 6 resources
- PRACE Tier-1
  - 19 resources

### PRACE

- Tier-0 preparatory access
- Tier-0 regular access
- Tier-1 access (DECI)
- EGI
  - Virtual Organisations (VOs)
  - Virtual Research Communities (VRCs)
  - National Grid resources