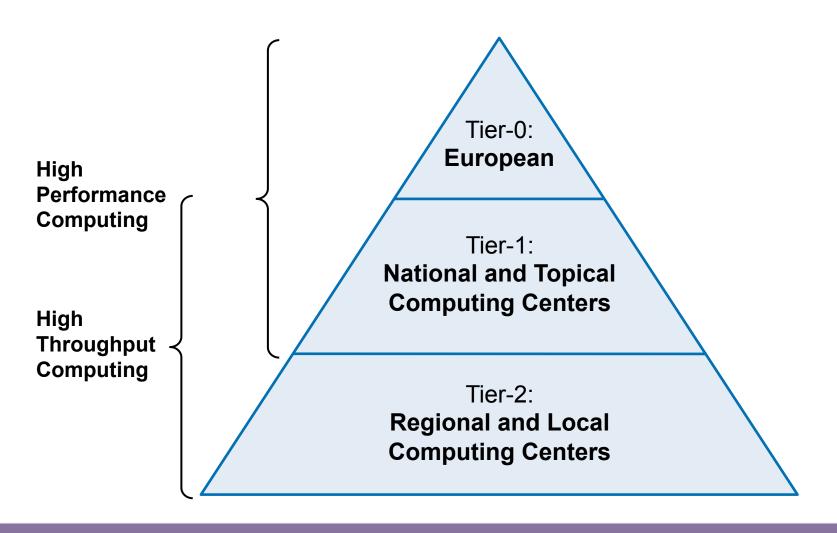

## PRACE RI

- European and national HPC resources
  - 24 member states
- PRACE Tier-0
  - CEA Curie, FZJ Jugene, HLRS Hermit
  - BSC, CINECA, LRZ later this year
- PRACE Tier-1
  - 18 resources

## **EGI**

European Grid Infrastructure

Enables access to computing resources for European researchers from all fields of science, from High Energy Physics to Humanities

- Legal entity: EGI.eu
  - Coordinates NGIs
- National and regional resources
  - ~600 resource providers