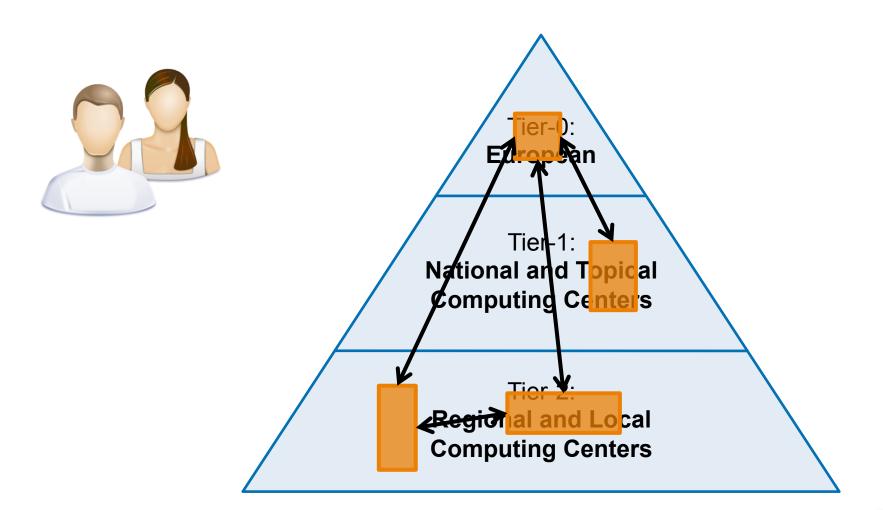

ructure

Enables access to computing resources for European researchers from all fields of science, from High Energy Physics to Humanities

- Legal entity: EGI.eu
  - Coordinates NGIs
- National and regional resources
  - ~600 resource providers

# e-Infrastructures' Services



- Services and software stack inherited from DEISA and EGEE
- Services offered
  - Data management, compute, AAA, support
- Lacking functionality
  - Co-allocation, advance reservation, code coupling, workflow management

# MAPPER e-Infrastructure



- MAPPER pre-production infrastructure
  - Cyfronet, LMU/LRZ, PSNC, TASK, UCL, WCSS
  - Environment for development, evaluation and deployment of MAPPER components
- Services
  - GridSpace, MAD, MaMe, QCG, MUSCLE

# Common Usage Scenario





# Multiscale Computing





## **MAPPER Vision**







### Ilya Saverchenko



saverchen@nm.ifi.lmu.de